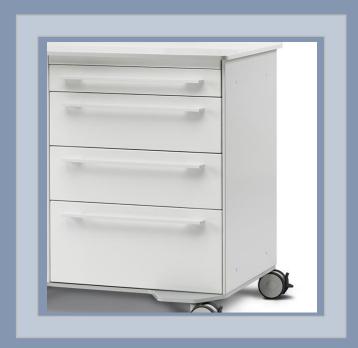

WITHOUT HANDLES

Drawers mounted on "push" slides that allow the opening of the drawer with a slight pressure on the front panel.

WHITE HANDLES

Drawers mounted on soft closing slides and equipped with a newly designed aluminum handle painted in white.