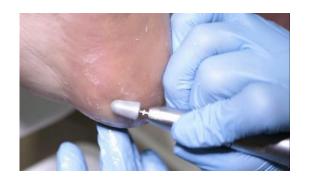

# 3 NEW TYPES OF DRAWERS

Instruments at work ...

| MICROMOTORS                                                                                                                                                                                   |             |
|-----------------------------------------------------------------------------------------------------------------------------------------------------------------------------------------------|-------------|
| indicated for all abrasion treatments on nails laminas and skin thickness                                                                                                                     |             |
| Application for Electric micro motor BIEN AIR MX-2 <u>Brush-less</u> , 40Krpm, with Optical Fibres LED Technology, integrated spray, hidrostop device, chip-blower (HAND PIECE NOT INCLUDED). |             |
| Application for Electric micro motor BIEN AIR MX- i <u>Brush-less</u> 40Krpm, self-ventilated (HAND PIECE NOT INCLUDED).                                                                      |             |
| Application for Electric micro motor BIEN AIR MC40, 40Krpm, integrated spray, hidrostop device, chip-blower (HAND PIECE NOT INCLUDED).                                                        |             |
| Pneumatic micromotor Bien-Air Aquilon with Midwest coupling, integrated spray (HAND PIECE NOT INCLUDED).                                                                                      |             |
| HAND-PIECES                                                                                                                                                                                   |             |
| STERN PODIA Hand-piece QUARK, optical fibers with LED technology, integrated spray                                                                                                            | 14/30000000 |
| Hand-piece Bien Air PM1:1 Micro Series with integrated spray                                                                                                                                  |             |
| STERN PODIA Hand-piece QUARK, integrated spray                                                                                                                                                | CHEST CARRY |

# TURBINE indicated for all abrasion treatments on nails corners and skin thickness.

| Arrangement for turbine with Midwest coupling, optical fibres lightening system, spray, chip-blower, hidrostop device (hand piece not |
|---------------------------------------------------------------------------------------------------------------------------------------|
| included).                                                                                                                            |