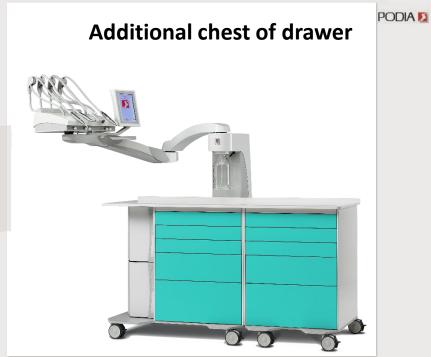

Steel chassis with highly resistant covers of ABS+PMMA, mounted on steel base with 4 rotary castors. Fasteners in high strength stainless steel.

2 big lateral drawers on the left side + chest of drawers (configuration of your choice)