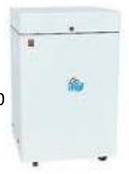

#### **ASPI-COMP Suction motor**

The suction motor is housed in a proper sound-proof steel cabinet, with silencer, switch and protection fuses.

Suction filter included Sucked air: 60 m3/h.

# ASPI-COMP integrated in the operating unit

(not available for Quasar and Exagono models)

PODIA D