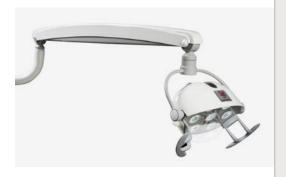

## **Post for operating lights**

Available in three different heights:

- 530 mm
- 340 mm
- 220 mm

## **SUNLED led lamp**

7 led x 3 Watts (used 70%)
Color temperature 6.300° K
Power supply 24 Volts
15 watts total
Double articulated and compensated arm