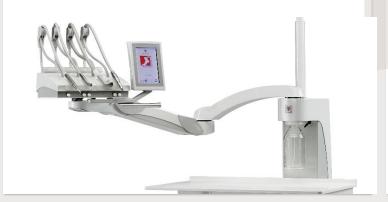

Worktop in Corian BTS with raised edge

Double articulated and compensated arm on three joint.

Instrument holder comprising instruments, functions and controls of electric, pneumatic and hydraulic circuits.

Pressurized container of spray water. Air filter with automatic drain of condensation.

Movable and ambidextrous Touch Screen 7" control panel with management of instruments and visualization of unit and dynamic instrument activation, as well as micromotor maximum selected speed, working speed and percentage of power air used for the turbine.

Controls for: spray activation, sequential and timer-controlled function of the sprays, optical fibers activation, rotational direction inversion (with acoustic signal) and further inlet. User set-up visualization, selection of the combined Stern Podia chair model, operating instructions and ordinary maintenance.