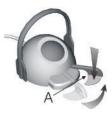

## Horizontal shifting on "A" lever:

activation and adjustment of dynamic instruments (Micromotor und Turbine) rotation speed.

## Horizontal shifting on "A" lever:

Turbine activation.

Action and adjustment of Micromotor rotation speed.

## Vertical shifting on "A" lever when dynamic instruments are not active:

activation of dynamic instruments chip-blower function.

# Vertical shifting on lever "A" when dynamic instruments are active:

spray activation both in continuous and sequential way