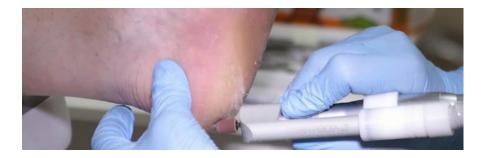

# 3 NEW TYPES OF DRAWERS

Instruments at work ...

| MICROMOTORS                                                                                                                                                                                   |             |
|-----------------------------------------------------------------------------------------------------------------------------------------------------------------------------------------------|-------------|
| indicated for all abrasion treatments on nails laminas and skin thickness                                                                                                                     |             |
| Application for Electric micro motor BIEN AIR MX-2 <u>Brush-less</u> , 40Krpm, with Optical Fibres LED Technology, integrated spray, hidrostop device, chip-blower (HAND PIECE NOT INCLUDED). |             |
| Application for Electric micro motor BIEN AIR MX- i <u>Brush-less</u> 40Krpm, self-ventilated (HAND PIECE NOT INCLUDED).                                                                      |             |
| Application for Electric micro motor BIEN AIR MC40, 40Krpm, integrated spray, hidrostop device, chip-blower (HAND PIECE NOT INCLUDED).                                                        |             |
| Pneumatic micromotor Bien-Air Aquilon with Midwest coupling, integrated spray (HAND PIECE NOT INCLUDED).                                                                                      |             |
| HAND-PIECES                                                                                                                                                                                   |             |
| STERN PODIA Hand-piece QUARK, optical fibers with LED technology, integrated spray                                                                                                            | 14/30000000 |
| Hand-piece Bien Air PM1:1 Micro Series with integrated spray                                                                                                                                  |             |
| STERN PODIA Hand-piece QUARK, integrated spray                                                                                                                                                | CHEST CARRY |

"Straight" 3-way syringe with air, water, and spray

Integrated suction duct with stop device for spring tension arm and coaxial nozzle to be applied to the micro motor. Suction effect prolonged and timer-controlled. - indicated to work with dry or mixed technique, suitable for all micromotors in the Price List