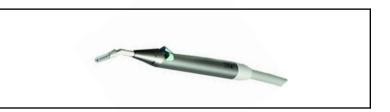

# 3 NEW TYPES OF DRAWERS

Instruments at work ...

| MICROMOTORS                                                                                                                                                                                   |             |
|-----------------------------------------------------------------------------------------------------------------------------------------------------------------------------------------------|-------------|
| indicated for all abrasion treatments on nails laminas and skin thickness                                                                                                                     |             |
| Application for Electric micro motor BIEN AIR MX-2 <u>Brush-less</u> , 40Krpm, with Optical Fibres LED Technology, integrated spray, hidrostop device, chip-blower (HAND PIECE NOT INCLUDED). |             |
| Application for Electric micro motor BIEN AIR MX- i <u>Brush-less</u> 40Krpm, self-ventilated (HAND PIECE NOT INCLUDED).                                                                      |             |
| Application for Electric micro motor BIEN AIR MC40, 40Krpm, integrated spray, hidrostop device, chip-blower (HAND PIECE NOT INCLUDED).                                                        |             |
| Pneumatic micromotor Bien-Air Aquilon with Midwest coupling, integrated spray (HAND PIECE NOT INCLUDED).                                                                                      |             |
| HAND-PIECES                                                                                                                                                                                   |             |
| STERN PODIA Hand-piece QUARK, optical fibers with LED technology, integrated spray                                                                                                            | 14/30000000 |
| Hand-piece Bien Air PM1:1 Micro Series with integrated spray                                                                                                                                  |             |
| STERN PODIA Hand-piece QUARK, integrated spray                                                                                                                                                | CHEST CARRY |