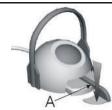

## Horizontal shifting on "A" lever:

activation and adjustment of dynamic instruments (Micromotor und Turbine) rotation speed.

## Horizontal shifting on "A" lever:

Turbine activation.

Action and adjustment of Micromotor rotation speed.

## Vertical shifting on "A" lever when dynamic instruments are not active:

activation of dynamic instruments chip-blower function.

# Vertical shifting on lever "A" when dynamic instruments are active:

spray activation both in continuous and sequential way