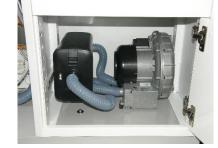

#### **ASPI-COMP Suction motor**

The suction motor is housed in a proper sound-proof steel cabinet, with silencer, switch and protection fuses.

Suction filter included Sucked air: 60 m3/h.