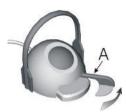

## Horizontal shifting on "A" lever:

activation and adjustment of dynamic instruments (Micromotor und Turbine) rotation speed.

## Horizontal shifting on "A" lever:

Turbine activation.

Action and adjustment of Micromotor rotation speed.

## Vertical shifting on "A" lever when dynamic instruments are not active:

activation of dynamic instruments chip-blower function.

# Vertical shifting on lever "A" when dynamic instruments are active:

spray activation both in continuous and sequential way