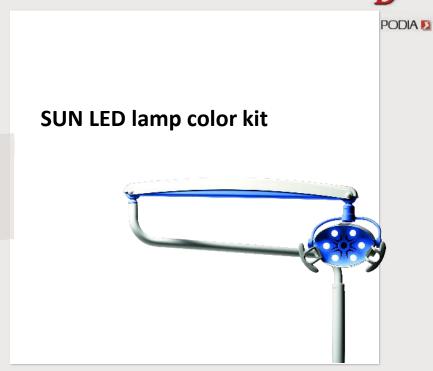

## **Post for operating lights**

Available in three different heights:

- 530 mm
- 340 mm
- 220 mm

## **SUNLED led lamp**

7 led x 3 Watts (used 70%)
Color temperature 6.300° K
Power supply 24 Volts
15 watts total
Double articulated and compensated arm