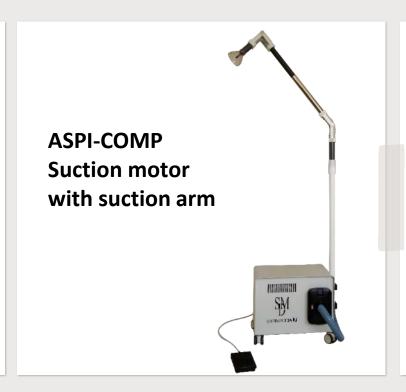

#### **ASPI-COMP Suction motor**

The suction motor is housed in a proper sound-proof steel cabinet, with silencer, switch and protection fuses.

Suction filter included Sucked air: 60 m3/h.

# ASPI-COMP integrated in the operating unit

(not available for Quasar and Exagono models)

PODIA D