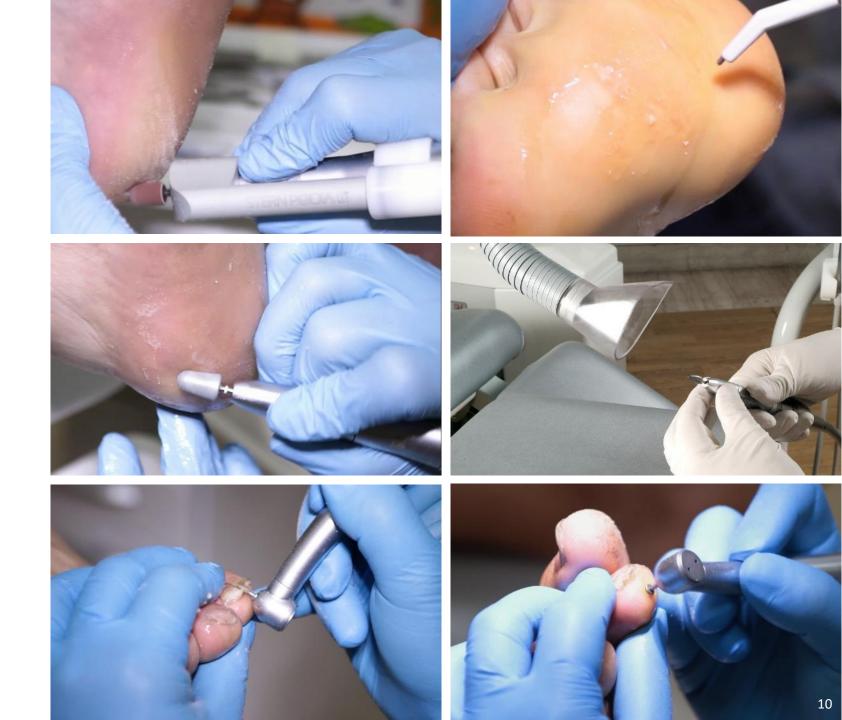

# 3 NEW TYPES OF DRAWERS

Instruments at work ...

| MICROMOTORS                                                                                                                                                                                   |             |
|-----------------------------------------------------------------------------------------------------------------------------------------------------------------------------------------------|-------------|
| indicated for all abrasion treatments on nails laminas and skin thickness                                                                                                                     |             |
| Application for Electric micro motor BIEN AIR MX-2 <u>Brush-less</u> , 40Krpm, with Optical Fibres LED Technology, integrated spray, hidrostop device, chip-blower (HAND PIECE NOT INCLUDED). |             |
| Application for Electric micro motor BIEN AIR MX- i <u>Brush-less</u> 40Krpm, self-ventilated (HAND PIECE NOT INCLUDED).                                                                      |             |
| Application for Electric micro motor BIEN AIR MC40, 40Krpm, integrated spray, hidrostop device, chip-blower (HAND PIECE NOT INCLUDED).                                                        |             |
| Pneumatic micromotor Bien-Air Aquilon with Midwest coupling, integrated spray (HAND PIECE NOT INCLUDED).                                                                                      |             |
| HAND-PIECES                                                                                                                                                                                   |             |
| STERN PODIA Hand-piece QUARK, optical fibers with LED technology, integrated spray                                                                                                            | 14/30000000 |
| Hand-piece Bien Air PM1:1 Micro Series with integrated spray                                                                                                                                  |             |
| STERN PODIA Hand-piece QUARK, integrated spray                                                                                                                                                | CHEST CARRY |

"Straight" 3-way syringe with air, water, and spray

Integrated suction duct with stop device for spring tension arm and coaxial nozzle to be applied to the micro motor. Suction effect prolonged and timer-controlled. - indicated to work with dry or mixed technique, suitable for all micromotors in the Price List

# TURBINE indicated for all abrasion treatments on nails corners and skin thickness.

| Arrangement for turbine with Midwest coupling, optical fibres lightening system, spray, chip-blower, hidrostop device (hand piece not |
|---------------------------------------------------------------------------------------------------------------------------------------|
| included).                                                                                                                            |