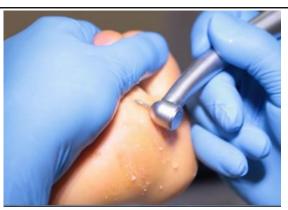

# 3 NEW TYPES OF DRAWERS

Instruments at work ...

| MICROMOTORS                                                                                                                                                                                   |             |
|-----------------------------------------------------------------------------------------------------------------------------------------------------------------------------------------------|-------------|
| indicated for all abrasion treatments on nails laminas and skin thickness                                                                                                                     |             |
| Application for Electric micro motor BIEN AIR MX-2 <u>Brush-less</u> , 40Krpm, with Optical Fibres LED Technology, integrated spray, hidrostop device, chip-blower (HAND PIECE NOT INCLUDED). |             |
| Application for Electric micro motor BIEN AIR MX- i <u>Brush-less</u> 40Krpm, self-ventilated (HAND PIECE NOT INCLUDED).                                                                      |             |
| Application for Electric micro motor BIEN AIR MC40, 40Krpm, integrated spray, hidrostop device, chip-blower (HAND PIECE NOT INCLUDED).                                                        |             |
| Pneumatic micromotor Bien-Air Aquilon with Midwest coupling, integrated spray (HAND PIECE NOT INCLUDED).                                                                                      |             |
| HAND-PIECES                                                                                                                                                                                   |             |
| STERN PODIA Hand-piece QUARK, optical fibers with LED technology, integrated spray                                                                                                            | 14/30000000 |
| Hand-piece Bien Air PM1:1 Micro Series with integrated spray                                                                                                                                  |             |
| STERN PODIA Hand-piece QUARK, integrated spray                                                                                                                                                | CHEST CARRY |

# TURBINE indicated for all abrasion treatments on nails corners and skin thickness.

| Arrangement for turbine with Midwest coupling, optical fibres lightening system, spray, chip-blower, hidrostop device (hand piece not |
|---------------------------------------------------------------------------------------------------------------------------------------|
| included).                                                                                                                            |