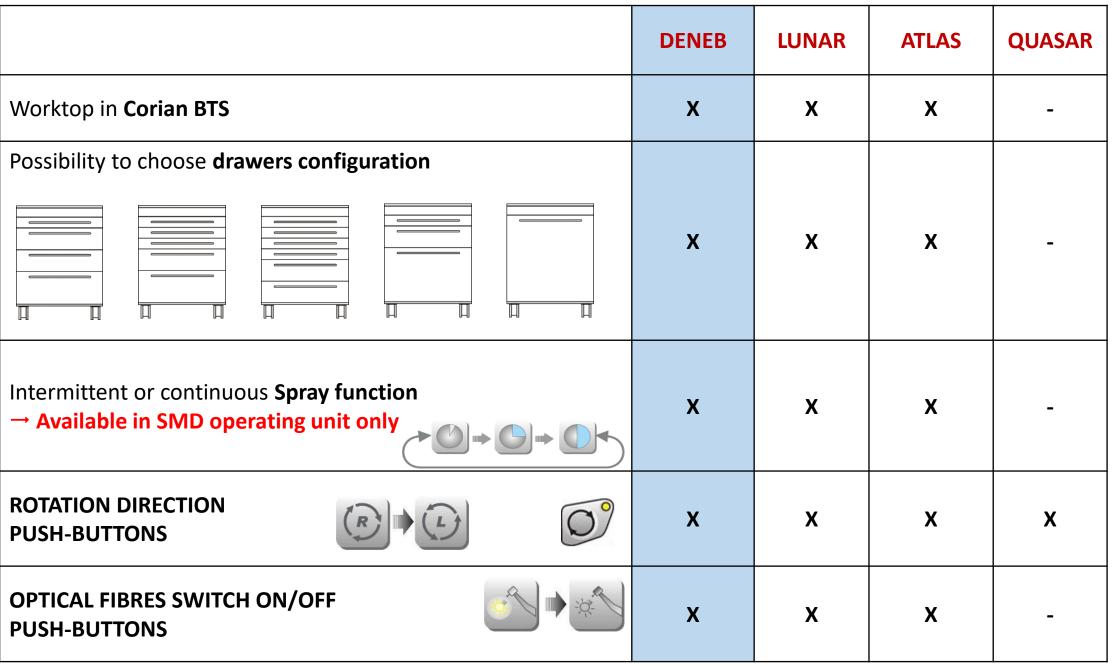

Worktop in Corian BTS with raised edge

Double articulated and compensated arm on three joint.

Instrument holder comprising instruments, functions and controls of electric, pneumatic and hydraulic circuits.

Steel chassis with highly resistant covers of ABS+PMMA, mounted on steel base with 4 rotary castors. Fasteners in high strength stainless steel.

2 big lateral drawers on the left side + chest of drawers (configuration of your choice)

Pressurized container of spray water. Air filter with automatic drain of condensation.

Movable and ambidextrous Touch Screen 7" control panel with management of instruments and visualization of unit and dynamic instrument activation, as well as micromotor maximum selected speed, working speed and percentage of power air used for the turbine.

Controls for: spray activation, sequential and timer-controlled function of the sprays, optical fibers activation, rotational direction inversion (with acoustic signal) and further inlet. User set-up visualization, selection of the combined Stern Podia chair model, operating instructions and ordinary maintenance.