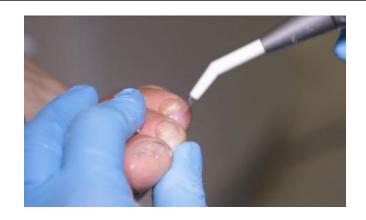

# 3 NEW TYPES OF DRAWERS

Instruments at work ...

| MICROMOTORS                                                                                                                                                                                   |             |
|-----------------------------------------------------------------------------------------------------------------------------------------------------------------------------------------------|-------------|
| indicated for all abrasion treatments on nails laminas and skin thickness                                                                                                                     |             |
| Application for Electric micro motor BIEN AIR MX-2 <u>Brush-less</u> , 40Krpm, with Optical Fibres LED Technology, integrated spray, hidrostop device, chip-blower (HAND PIECE NOT INCLUDED). |             |
| Application for Electric micro motor BIEN AIR MX- i <u>Brush-less</u> 40Krpm, self-ventilated (HAND PIECE NOT INCLUDED).                                                                      |             |
| Application for Electric micro motor BIEN AIR MC40, 40Krpm, integrated spray, hidrostop device, chip-blower (HAND PIECE NOT INCLUDED).                                                        |             |
| Pneumatic micromotor Bien-Air Aquilon with Midwest coupling, integrated spray (HAND PIECE NOT INCLUDED).                                                                                      |             |
| HAND-PIECES                                                                                                                                                                                   |             |
| STERN PODIA Hand-piece QUARK, optical fibers with LED technology, integrated spray                                                                                                            | 14/30000000 |
| Hand-piece Bien Air PM1:1 Micro Series with integrated spray                                                                                                                                  |             |
| STERN PODIA Hand-piece QUARK, integrated spray                                                                                                                                                | CHEST CARRY |

"Straight" 3-way syringe with air, water, and spray

Integrated suction duct with stop device for spring tension arm and coaxial nozzle to be applied to the micro motor. Suction effect prolonged and timer-controlled. - indicated to work with dry or mixed technique, suitable for all micromotors in the Price List