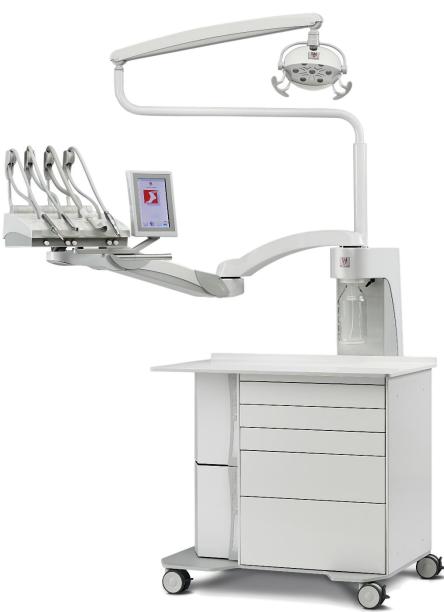

Steel chassis with highly resistant covers of ABS+PMMA, mounted on steel base with 4 rotary castors. Fasteners in high strength stainless steel.

2 big lateral drawers on the left side + chest of drawers (configuration of your choice)

Worktop in Corian BTS with raised edge

Double articulated and compensated arm on three joint.

Instrument holder comprising instruments, functions and controls of electric, pneumatic and hydraulic circuits.

Pressurized container of spray water. Air filter with automatic drain of condensation.

Movable and ambidextrous Touch Screen 7" control panel with management of instruments and visualization of unit and dynamic instrument activation, as well as micromotor maximum selected speed, working speed and percentage of power air used for the turbine.

Wireless control of the Stern-Podia chair movements.

Safety system that prevents the simultaneous activation of the spray/suction functions.

Multifunctional "SL" foot control

Air intake: 5bar, 50 l/min.

Dimensions on floor: 50 x 78 – Operational dimensions: 156 x 103 x 155(H) cm

Weight: 115 kg

DENEB is always in ambidextrous configuration