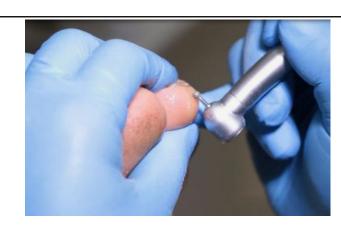

# 3 NEW TYPES OF DRAWERS

Instruments at work ...

| MICROMOTORS                                                                                                                                                                                   |             |
|-----------------------------------------------------------------------------------------------------------------------------------------------------------------------------------------------|-------------|
| indicated for all abrasion treatments on nails laminas and skin thickness                                                                                                                     |             |
| Application for Electric micro motor BIEN AIR MX-2 <u>Brush-less</u> , 40Krpm, with Optical Fibres LED Technology, integrated spray, hidrostop device, chip-blower (HAND PIECE NOT INCLUDED). |             |
| Application for Electric micro motor BIEN AIR MX- i <u>Brush-less</u> 40Krpm, self-ventilated (HAND PIECE NOT INCLUDED).                                                                      |             |
| Application for Electric micro motor BIEN AIR MC40, 40Krpm, integrated spray, hidrostop device, chip-blower (HAND PIECE NOT INCLUDED).                                                        |             |
| Pneumatic micromotor Bien-Air Aquilon with Midwest coupling, integrated spray (HAND PIECE NOT INCLUDED).                                                                                      |             |
| HAND-PIECES                                                                                                                                                                                   |             |
| STERN PODIA Hand-piece QUARK, optical fibers with LED technology, integrated spray                                                                                                            | 14/30000000 |
| Hand-piece Bien Air PM1:1 Micro Series with integrated spray                                                                                                                                  |             |
| STERN PODIA Hand-piece QUARK, integrated spray                                                                                                                                                | CHEST CARRY |