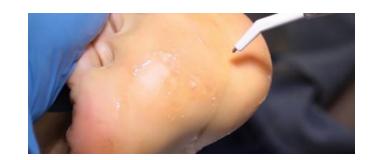

"Straight" 3-way syringe with air, water, and spray

Integrated suction duct with stop device for spring tension arm and coaxial nozzle to be applied to the micro motor. Suction effect prolonged and timer-controlled. - indicated to work with dry or mixed technique, suitable for all micromotors in the Price List

# TURBINE indicated for all abrasion treatments on nails corners and skin thickness.

| Arrangement for turbine with Midwest coupling, optical fibres lightening system, spray, chip-blower, hidrostop device (hand piece not |
|---------------------------------------------------------------------------------------------------------------------------------------|
| included).                                                                                                                            |

Arrangement necessary for the functioning of the turbine

Turbine TKD MIKRA R model, Midwest connection for rounded adaptor

Rounded Adaptor Midwest connection

Turbine TKD BRAVIA LB model, with LED light, Midwest connection for rounded adaptor