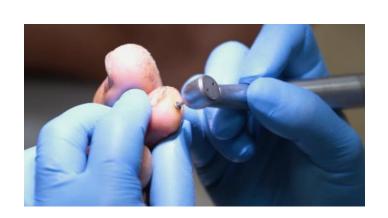

# 3 NEW TYPES OF DRAWERS

Instruments at work ...

| MICROMOTORS                                                                                                                                                                                   |             |
|-----------------------------------------------------------------------------------------------------------------------------------------------------------------------------------------------|-------------|
| indicated for all abrasion treatments on nails laminas and skin thickness                                                                                                                     |             |
| Application for Electric micro motor BIEN AIR MX-2 <u>Brush-less</u> , 40Krpm, with Optical Fibres LED Technology, integrated spray, hidrostop device, chip-blower (HAND PIECE NOT INCLUDED). |             |
| Application for Electric micro motor BIEN AIR MX- i <u>Brush-less</u> 40Krpm, self-ventilated (HAND PIECE NOT INCLUDED).                                                                      |             |
| Application for Electric micro motor BIEN AIR MC40, 40Krpm, integrated spray, hidrostop device, chip-blower (HAND PIECE NOT INCLUDED).                                                        |             |
| Pneumatic micromotor Bien-Air Aquilon with Midwest coupling, integrated spray (HAND PIECE NOT INCLUDED).                                                                                      |             |
| HAND-PIECES                                                                                                                                                                                   |             |
| STERN PODIA Hand-piece QUARK, optical fibers with LED technology, integrated spray                                                                                                            | 14/30000000 |
| Hand-piece Bien Air PM1:1 Micro Series with integrated spray                                                                                                                                  |             |
| STERN PODIA Hand-piece QUARK, integrated spray                                                                                                                                                | CHEST CARRY |

# TURBINE indicated for all abrasion treatments on nails corners and skin thickness.

| Arrangement for turbine with Midwest coupling, optical fibres lightening system, spray, chip-blower, hidrostop device (hand piece not |
|---------------------------------------------------------------------------------------------------------------------------------------|
| included).                                                                                                                            |