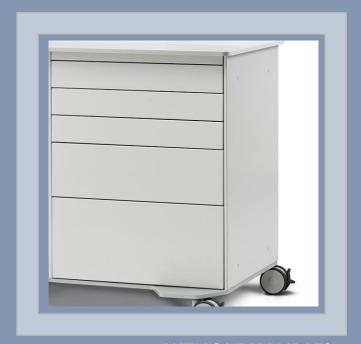

WITHOUT HANDLES

Drawers mounted on "push" slides that allow the opening of the drawer with a slight pressure on the front panel.

WHITE HANDLES

Drawers mounted on soft closing slides and equipped with a newly designed aluminum handle painted in white.