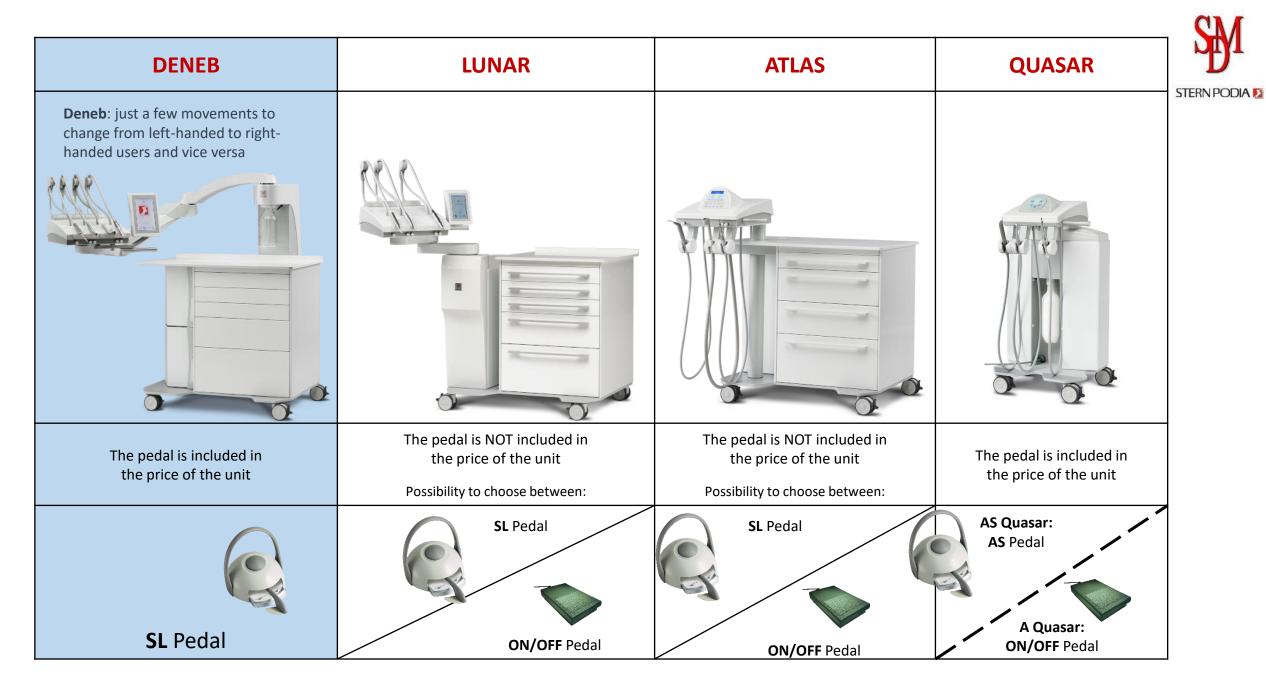

|                                                                                     | DENEB                                                                                                                                                                                                                                                                                                                                                                                                                                                                                                                                                                                                                                                                                                                                                                                                                                                                                                                                                                                                                                                                                                                                                                                                                                                                                                                                                                                                                                                                                                                                                                                                                                                                                                                                                                                                                                                                                                                                                                                                                                                                                                                         | LUNAR                                     | ATLAS                                    | QUASAR                                                  |  |
|-------------------------------------------------------------------------------------|-------------------------------------------------------------------------------------------------------------------------------------------------------------------------------------------------------------------------------------------------------------------------------------------------------------------------------------------------------------------------------------------------------------------------------------------------------------------------------------------------------------------------------------------------------------------------------------------------------------------------------------------------------------------------------------------------------------------------------------------------------------------------------------------------------------------------------------------------------------------------------------------------------------------------------------------------------------------------------------------------------------------------------------------------------------------------------------------------------------------------------------------------------------------------------------------------------------------------------------------------------------------------------------------------------------------------------------------------------------------------------------------------------------------------------------------------------------------------------------------------------------------------------------------------------------------------------------------------------------------------------------------------------------------------------------------------------------------------------------------------------------------------------------------------------------------------------------------------------------------------------------------------------------------------------------------------------------------------------------------------------------------------------------------------------------------------------------------------------------------------------|-------------------------------------------|------------------------------------------|---------------------------------------------------------|--|
| Possibility to choose between                                                       |                                                                                                                                                                                                                                                                                                                                                                                                                                                                                                                                                                                                                                                                                                                                                                                                                                                                                                                                                                                                                                                                                                                                                                                                                                                                                                                                                                                                                                                                                                                                                                                                                                                                                                                                                                                                                                                                                                                                                                                                                                                                                                                               |                                           | F                                        | F                                                       |  |
| B: spring tension instruments  F: hanging hose instruments                          | B/F                                                                                                                                                                                                                                                                                                                                                                                                                                                                                                                                                                                                                                                                                                                                                                                                                                                                                                                                                                                                                                                                                                                                                                                                                                                                                                                                                                                                                                                                                                                                                                                                                                                                                                                                                                                                                                                                                                                                                                                                                                                                                                                           | B / F                                     |                                          |                                                         |  |
|                                                                                     | 7" Touch Screen                                                                                                                                                                                                                                                                                                                                                                                                                                                                                                                                                                                                                                                                                                                                                                                                                                                                                                                                                                                                                                                                                                                                                                                                                                                                                                                                                                                                                                                                                                                                                                                                                                                                                                                                                                                                                                                                                                                                                                                                                                                                                                               | 5" Touch Screen                           | LCD                                      | LED light                                               |  |
| Control Panel                                                                       | SHE THE THE PARTY OF THE PARTY | # (1) (1) (1) (1) (1) (1) (1) (1) (1) (1) |                                          | W W                                                     |  |
| Wireless System for controlling the chair movements                                 |                                                                                                                                                                                                                                                                                                                                                                                                                                                                                                                                                                                                                                                                                                                                                                                                                                                                                                                                                                                                                                                                                                                                                                                                                                                                                                                                                                                                                                                                                                                                                                                                                                                                                                                                                                                                                                                                                                                                                                                                                                                                                                                               |                                           |                                          | -                                                       |  |
| Maximum number of Instruments (dynamic instruments are either Micromotor or Turbine | 4<br>(3 of them can be<br>dynamic instruments)                                                                                                                                                                                                                                                                                                                                                                                                                                                                                                                                                                                                                                                                                                                                                                                                                                                                                                                                                                                                                                                                                                                                                                                                                                                                                                                                                                                                                                                                                                                                                                                                                                                                                                                                                                                                                                                                                                                                                                                                                                                                                | 4 (3 of them can be dynamic instruments)  | 4 (3 of them can be dynamic instruments) | <b>4</b> ( <b>3</b> of them can be dynamic instruments) |  |