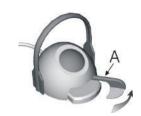

## Horizontal shifting on "A" lever:

activation and adjustment of dynamic instruments (Micromotor und Turbine) rotation speed.

## Horizontal shifting on "A" lever:

Turbine activation.

Action and adjustment of Micromotor rotation speed.

## Vertical shifting on "A" lever when dynamic instruments are not active:

activation of dynamic instruments chip-blower function.

# Vertical shifting on lever "A" when dynamic instruments are active:

spray activation both in continuous and sequential way