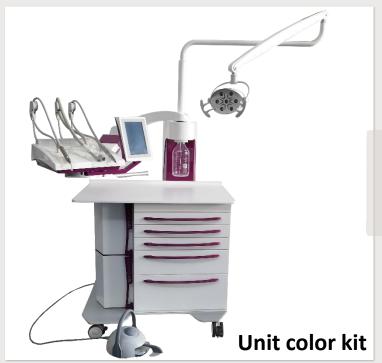

Steel chassis with highly resistant covers of ABS+PMMA, mounted on steel base with 4 rotary castors. Fasteners in high strength stainless steel.

2 big lateral drawers on the left side + chest of drawers (configuration of your choice)

Worktop in Corian BTS with raised edge

Double articulated and compensated arm on three joint.

Instrument holder comprising instruments, functions and controls of electric, pneumatic and hydraulic circuits.

Pressurized container of spray water. Air filter with automatic drain of condensation.

Movable and ambidextrous Touch Screen 7" control panel with management of instruments and visualization of unit and dynamic instrument activation, as well as micromotor maximum selected speed, working speed and percentage of power air used for the turbine.

Controls for: spray activation, sequential and timer-controlled function of the sprays, optical fibers activation, rotational direction inversion (with acoustic signal) and further inlet. User set-up visualization, selection of the combined Stern Podia chair model, operating instructions and ordinary maintenance.

Wireless control of the Stern-Podia chair movements.

Safety system that prevents the simultaneous activation of the spray/suction functions.

Multifunctional "SL" foot control

Air intake: 5bar, 50 l/min.

Dimensions on floor: 50 x 78 – Operational dimensions: 156 x 103 x 155(H) cm

Weight: 115 kg

DENEB is always in ambidextrous configuration