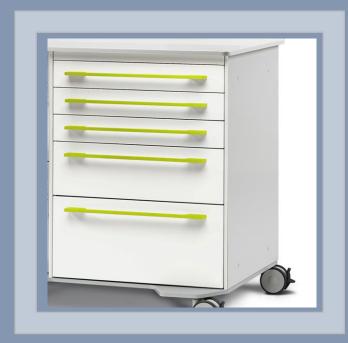

**COLORED HANDLES** 

Drawers mounted on soft closing slides and equipped with a new design aluminum handle **painted in a color of your choice from Stern Podia selection.** 

# 3 NEW TYPES OF DRAWERS

Instruments at work ...

| MICROMOTORS                                                                                                                                                                                   |             |
|-----------------------------------------------------------------------------------------------------------------------------------------------------------------------------------------------|-------------|
| indicated for all abrasion treatments on nails laminas and skin thickness                                                                                                                     |             |
| Application for Electric micro motor BIEN AIR MX-2 <u>Brush-less</u> , 40Krpm, with Optical Fibres LED Technology, integrated spray, hidrostop device, chip-blower (HAND PIECE NOT INCLUDED). |             |
| Application for Electric micro motor BIEN AIR MX- i <u>Brush-less</u> 40Krpm, self-ventilated (HAND PIECE NOT INCLUDED).                                                                      |             |
| Application for Electric micro motor BIEN AIR MC40, 40Krpm, integrated spray, hidrostop device, chip-blower (HAND PIECE NOT INCLUDED).                                                        |             |
| Pneumatic micromotor Bien-Air Aquilon with Midwest coupling, integrated spray (HAND PIECE NOT INCLUDED).                                                                                      |             |
| HAND-PIECES                                                                                                                                                                                   |             |
| STERN PODIA Hand-piece QUARK, optical fibers with LED technology, integrated spray                                                                                                            | 14/30000000 |
| Hand-piece Bien Air PM1:1 Micro Series with integrated spray                                                                                                                                  |             |
| STERN PODIA Hand-piece QUARK, integrated spray                                                                                                                                                | CHEST CARRY |