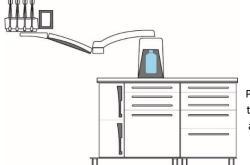

# **OPERATING UNIT**

# 1560 mm

NEB

### **Technical characteristics**

- Operating voltage: 24 V
- Air: 5 bar, 50 l/min

- Power supply: 230 v/115 v, 250 W
- Weight: 115 Kg

Т5