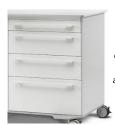

## CHEST OF DRAWERS' CONFIGURATION

# WHITE HANDLES

Drawers mounted on soft closing slides and equipped with a newly designed aluminum handle painted in white.