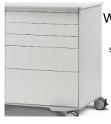

## CHEST OF DRAWERS' CONFIGURATION

# WITHOUT HANDLES

Drawers mounted on "push" slides that allow the opening of the drawer with a slight pressure on the front panel.