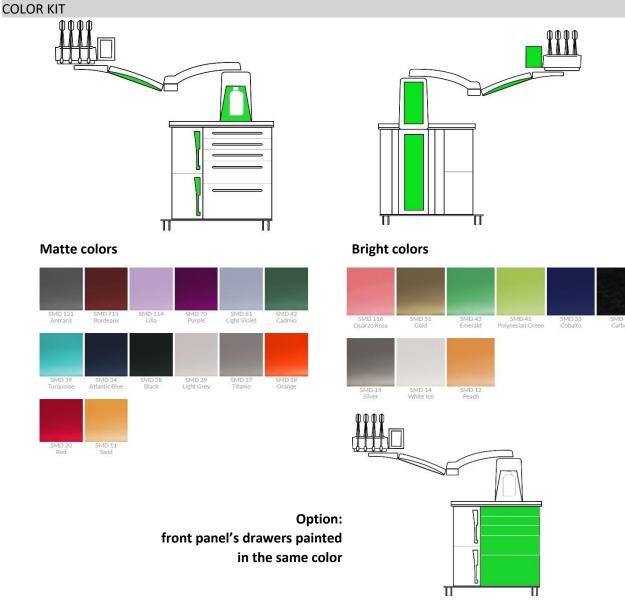

## CHEST OF DRAWERS' CONFIGURATION

# WITHOUT HANDLES

Drawers mounted on "push" slides that allow the opening of the drawer with a slight pressure on the front panel.

# WHITE HANDLES

Drawers mounted on soft closing slides and equipped with a newly designed aluminum handle painted in white.

# COLORED HANDLES

Drawers mounted on soft closing slides and equipped with a new design aluminum handle painted in a color of your choice from Stern Podia selection.