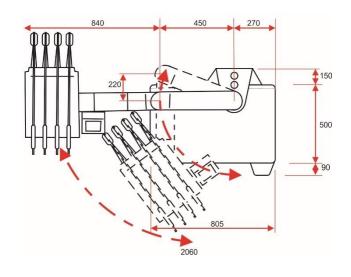

# 1560 mm

NEB

### **Technical characteristics**

- Operating voltage: 24 V
- Air: 5 bar, 50 l/min

- Power supply: 230 v/115 v, 250 W
- Weight: 115 Kg

Т5