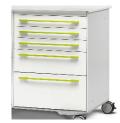

## CHEST OF DRAWERS' CONFIGURATION

# COLORED HANDLES

Drawers mounted on soft closing slides and equipped with a new design aluminum handle painted in a color of your choice from Stern Podia selection.