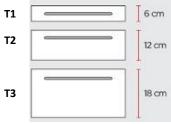

# TYPE OF DRAWERS (T1/T2/T3) AND DOORS (T5/T8):

Possibility to configure the podiatric unit with an additional chest of drawers.

Deneb podiatry unit configuration can be easily changed, in a few seconds, from right to left handed operator.