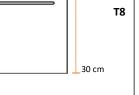

# TYPE OF DRAWERS (T1/T2/T3) AND DOORS (T5/T8):

Possibility to configure the podiatric unit with an additional chest of drawers.

Deneb podiatry unit configuration can be easily changed, in a few seconds, from right to left handed operator.