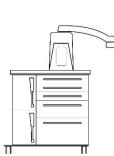

# **OPERATING UNIT**

# 1560 mm

NEB

### **Technical characteristics**

- Operating voltage: 24 V
- Air: 5 bar, 50 l/min

- Power supply: 230 v/115 v, 250 W
- Weight: 115 Kg

Т5